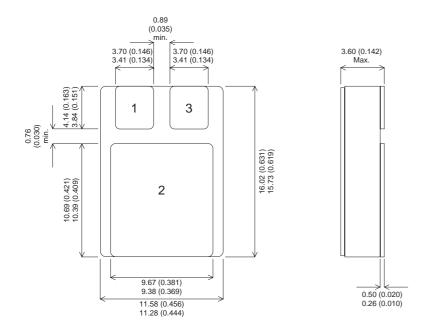

#### Dimensions in mm (inches).

Bipolar NPN Device in a Hermetically sealed Ceramic Surface Mount Package for High

**Reliability Applications** 

BUL54BSMD

## SMD1 (TO276AB)

#### PINOUTS

1 – Base

2 - Collector 3 - Emitter

| Parameter                 | Test Conditions              | Min. | Тур. | Max. | Units |
|---------------------------|------------------------------|------|------|------|-------|
| V <sub>CEO</sub> *        |                              |      |      | 400  | V     |
| I <sub>C(CONT)</sub>      |                              |      |      | 5    | А     |
| h <sub>FE</sub>           | @ 5/1 ( $V_{ce}$ / $I_{c}$ ) | 15   |      |      | -     |
| f <sub>t</sub>            |                              |      | 20M  |      | Hz    |
| P <sub>D</sub>            |                              |      |      | 70   | W     |
| * Maximum Working Voltage |                              |      |      |      |       |